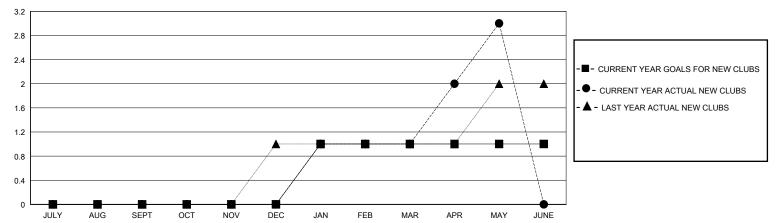

## MONTHLY MEMBERSHIP PROGRESS REPORT

District 130

Results as of: 5/31/2024

| GMT:          |               | GMT CA      |               |                               |                       |                         |                                                    |  |
|---------------|---------------|-------------|---------------|-------------------------------|-----------------------|-------------------------|----------------------------------------------------|--|
|               | Club          | s           |               | Members RESULTS FOR 2023-2024 |                       |                         |                                                    |  |
|               | RESULTS FOR   | R 2023-2024 |               |                               |                       |                         |                                                    |  |
| QUARTER       | NEW CLUB GOAL | NEW CLUBS   | DROPPED CLUBS | QUARTER MEMB                  | ER GROWTH NET<br>GOAL | MEMBER GROWTH<br>ACTUAL | DROPPED<br>MEMBERS ACTUAL<br>(including transfers) |  |
| JULY/AUG/SEPT | 0             | 0           | 0             | JULY/AUG/SEPT                 | 1                     | 15                      | 12                                                 |  |
| OCT/NOV/DEC   | 0             | 0           | 0             | OCT/NOV/DEC                   | 10                    | 17                      | 54                                                 |  |
| JAN/FEB/MAR   | 1             | 1           | 0             | JAN/FEB/MAR                   | 2                     | 34                      | 2                                                  |  |
| APR/MAY/JUNE  | 0             | 2           | 0             | APR/MAY/JUNE                  | 2                     | 51                      | 7                                                  |  |

## GOALS AND ACTUAL NEW CLUBS CUMULATIVE