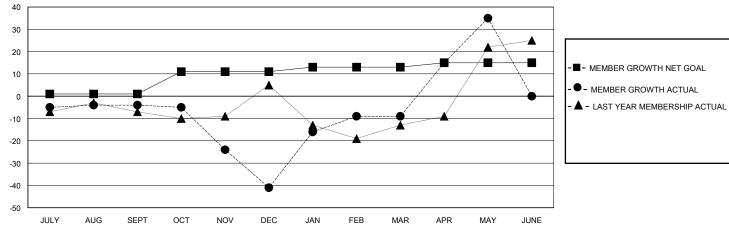

## MONTHLY MEMBERSHIP PROGRESS REPORT

District 130

Results as of: 5/31/2024

| GMT:          |               | GMT CA      |               |                               |                       |                         |                                                    |  |
|---------------|---------------|-------------|---------------|-------------------------------|-----------------------|-------------------------|----------------------------------------------------|--|
|               | Club          | s           |               | Members RESULTS FOR 2023-2024 |                       |                         |                                                    |  |
|               | RESULTS FOR   | R 2023-2024 |               |                               |                       |                         |                                                    |  |
| QUARTER       | NEW CLUB GOAL | NEW CLUBS   | DROPPED CLUBS | QUARTER MEMB                  | ER GROWTH NET<br>GOAL | MEMBER GROWTH<br>ACTUAL | DROPPED<br>MEMBERS ACTUAL<br>(including transfers) |  |
| JULY/AUG/SEPT | 0             | 0           | 0             | JULY/AUG/SEPT                 | 1                     | 15                      | 12                                                 |  |
| OCT/NOV/DEC   | 0             | 0           | 0             | OCT/NOV/DEC                   | 10                    | 17                      | 54                                                 |  |
| JAN/FEB/MAR   | 1             | 1           | 0             | JAN/FEB/MAR                   | 2                     | 34                      | 2                                                  |  |
| APR/MAY/JUNE  | 0             | 2           | 0             | APR/MAY/JUNE                  | 2                     | 51                      | 7                                                  |  |

## GOALS AND ACTUAL MEMBERS CUMULATIVE

| DROPPED CLUBS: 0          |    | 20 CLUBS OF 38 ADDED 1 OR MORE<br>NEW MEMBERS | GENDER DISTRIBUTION  MALE 305 (41.33%) |              |    |
|---------------------------|----|-----------------------------------------------|----------------------------------------|--------------|----|
| DROPPED MEMBERS           |    |                                               | FEMALE                                 | 432 (58.54%) |    |
| DECEASED                  | 3  | CLICK HERE FOR CUMULATIVE                     | TOTAL FAMILY UNIT MEMBERS              |              | 87 |
| CLUB CANCELLED 0 OTHER 72 |    | MEMBERSHIP DATA                               | FAMILY MEMBERS PAYING HALF             |              | 45 |
| TOTAL                     | 75 |                                               |                                        |              |    |